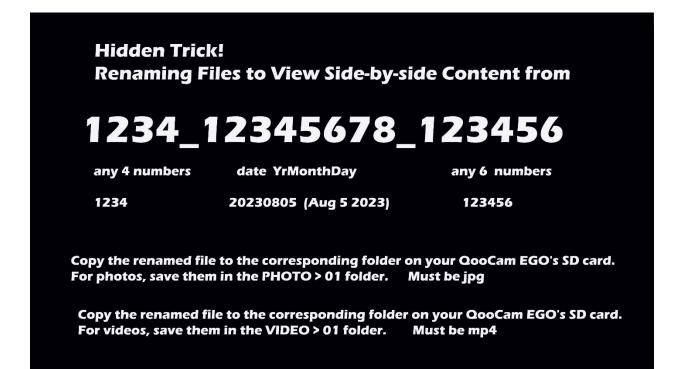

1234\_20230508\_123456

Any 4 numbers\_YrMonthDay\_any 6 numbers

20230805=Aug 5 2023

Copy the renamed file to the corresponding folder on you Qoocam Ego's SD card, Fro photos, save them in the PHOTO>01 folder, must be jpg